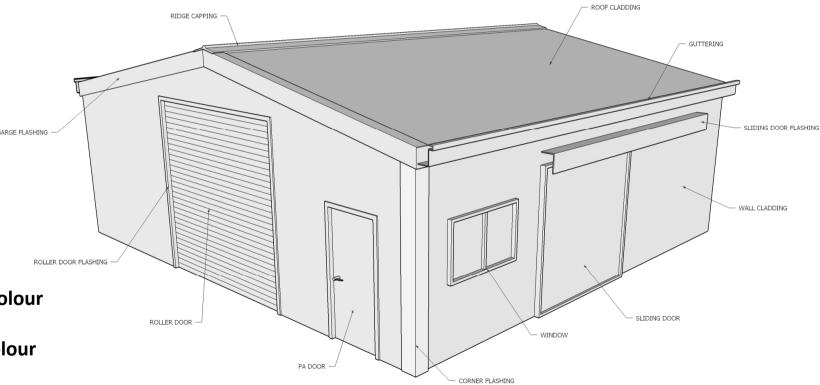

## Colours for your Shed – What are your choices?

There are quite a few choices when it comes to your shed, you can go to <a href="http://colorbond.com/colour">http://colorbond.com/colour</a> to pick from the Classic and Contemporary range of colours. There are also quite a few different places to apply those colours, as you can see from the shed below. If you want to change your nominated colours, email our office within the next three business days to update your colours.

## **Options for colours:**

- Roof cladding colour
- Wall cladding colour
- Roller door colour
- Sliding door colour
- PA Door colour
- Window frame colour
- Barge flashing colour
- Ridge Capping colour
- Guttering colour
- Sliding door flashing colour
- Corner flashing colour
- Roller door flashing colour